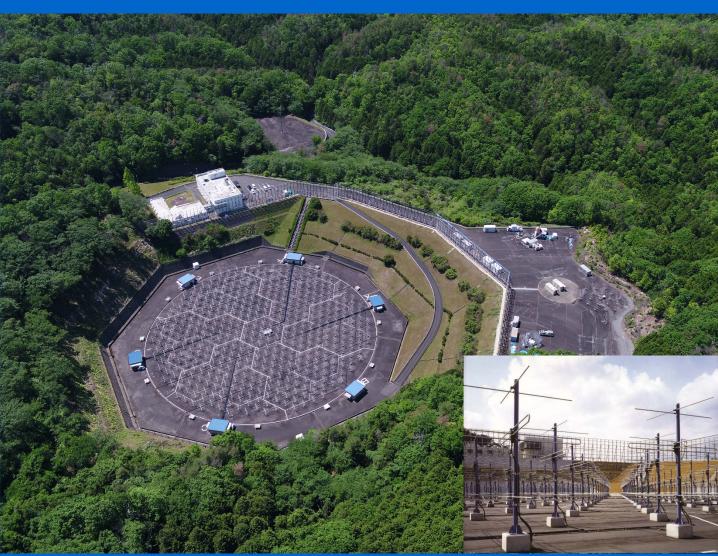

## International Symposium on the 40th Anniversary of the MU Radar

November 18-21, 2024

Online and onsite hybrid Meeting / Uji Campus, Kyoto University, Kyoto, Japan

Research Institute for Sustainable Humanosphere (RISH), Kyoto University