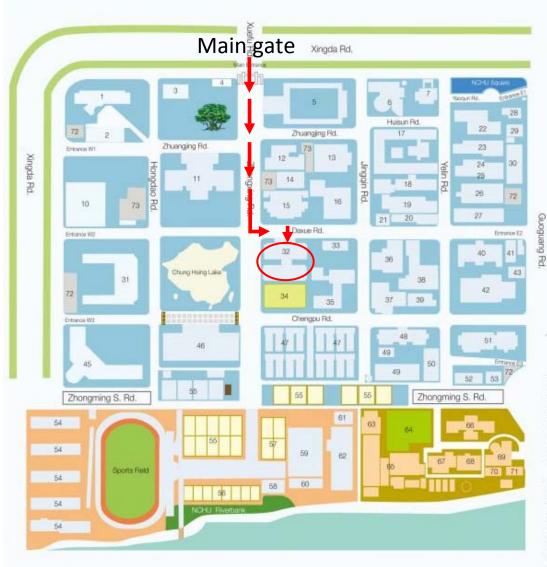

## 32 Agricultural & Environmental Science

- 33 Precision Engineering Building
- 34 Horticultural Experiment Station 35 Plant Science Building
- 36 Information Science Building
- 37 Chemistry Building 38 College of Science Building
- 39 Ex Agricultural Biotechnology
- Laboratories
- 40 Applied Economics Building 1A
- 41 Tennis Court
- 42 Civil & Environmental Engineering Building