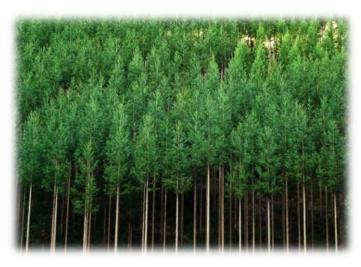

#### **Technical Tour**

- Higashi-Honganji: a Temple of one of the largest wooden buildings in the world is now under repairing
- Suntory Whisky Distillery
- Kitayama Cedar Plantation site

## **Technical Tour**

Higashi-Honganji Temple, Suntory Whisky Distillery and Kitayama Cedar Plantation Site