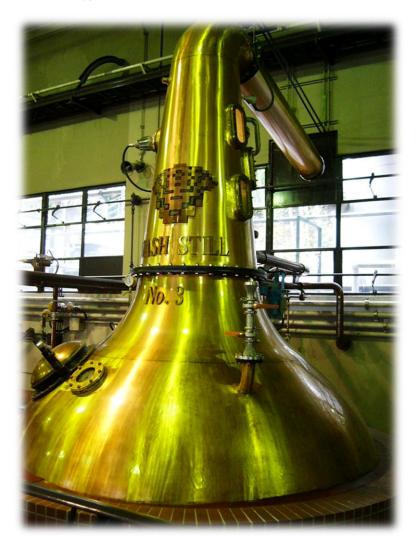

#### **Technical Tour**

- Higashi-Honganji: a Temple of one of the largest wooden buildings in the world is now under repairing
- Suntory Whisky Distillery
- Kitayama Cedar Plantation site

## **Technical Tour**

Higashi-Honganji Temple, Suntory Whisky Distillery and Kitayama Cedar Plantation Site