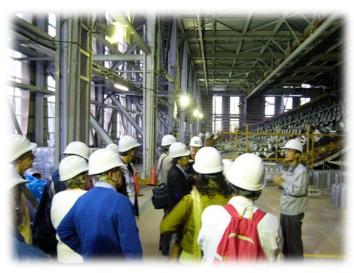

#### **Technical Tour**

- Higashi-Honganji: a Temple of one of the largest wooden buildings in the world is now under repairing
- Suntory Whisky Distillery
- Kitayama Cedar Plantation site

## **Technical Tour**

Higashi-Honganji Temple, Suntory Whisky Distillery and Kitayama Cedar Plantation Site