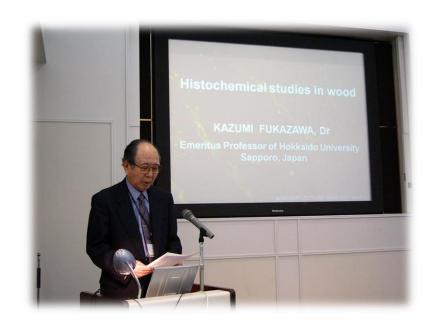

# **Academy Lecture**

#### by Fellow Fukazawa titled "Histochemical studies in wood"

### **One Academy Lecture**

by Fellow Fukazawa, titled "Histochemical studies in wood"